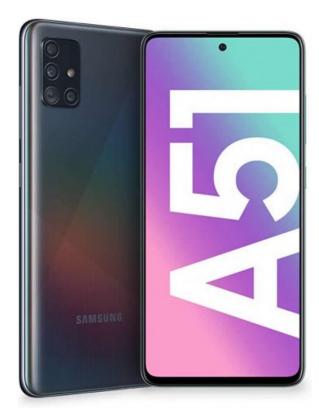

## **Short Description**

A51's Infinity-O Display optimizes visual symmetry. Now you can game, watch, surf, and multi-task without interruption on a 6.5" FHD+ widescreen display—all powered by Super AMOLED technology. Enjoy a smartphone experience that minimizes the bezel and maximizes each inch of screen space.

## **Description**

A51's Infinity-O Display optimizes visual symmetry. Now you can game, watch, surf, and multi-task without interruption on a 6.5" FHD+ widescreen display—all powered by Super AMOLED technology. Enjoy a smartphone experience that minimizes the bezel and maximizes each inch of screen space.

The rhythmical pattern of A51's design theme comes in smooth and elegant pastel shades including Prism Crush Black, White, Blue and Pink. A premium gloss finish adds the perfect touch of style to its sleek and slim body, perfectly blending of style with in-hand comfort.